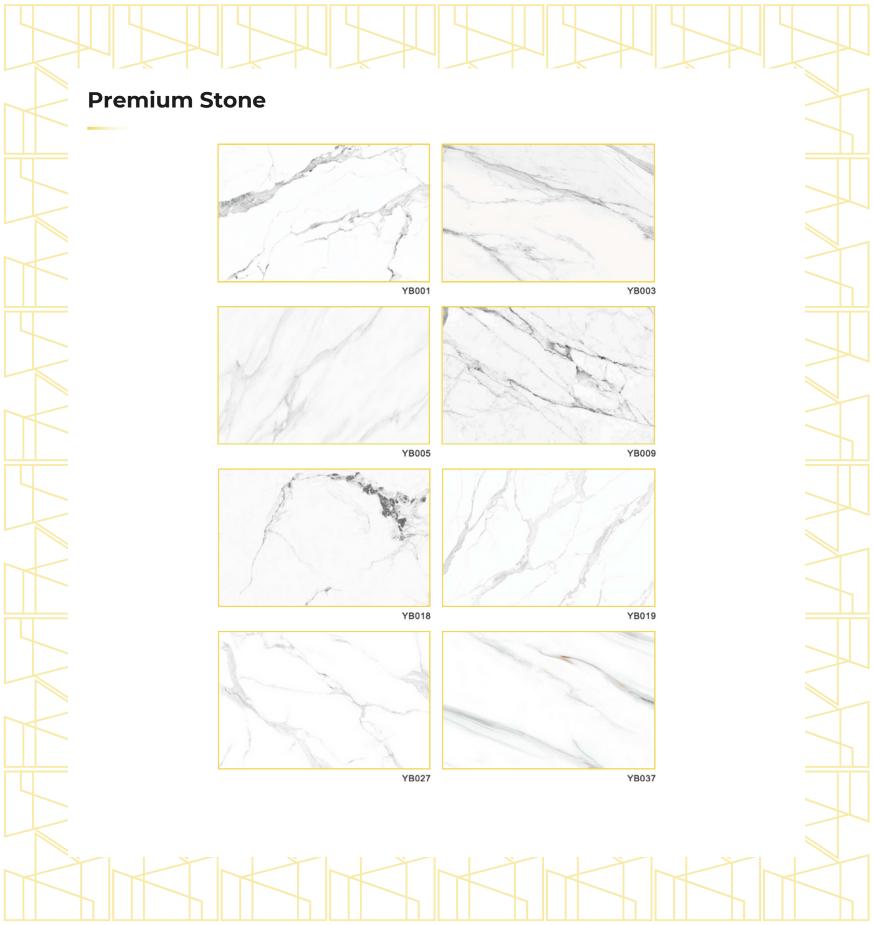

a mixture of **wood fibers and thermoplastic**. They are extremely resistant to **moisture, corrosion and ultraviolet rays**, thanks to which they have a **long life**.

DPC panels can be used in **interior cladding** to create a **unique and modern interior design**. In addition, they can be customized with

various decorative prints that can imitate wood, stone or other natural

materials.





#### **Presentation**

Material:

**Density:** 

wood fibers and thermoplastic

700kg/m3

**Dimensions** 

1220 mm \* 2440 mm 1220 mm \* 2800 mm 1220 mm \* per rod mm **Properties:** 

waterproof flexible

**Thickness:** 

5mm & 8mm

Fire resistance:

B1







SOLID COLOR

STONE

TEXTILE

WOOD

METAL





# Solid color



### **Solid color**





## Stone



# Stone

# **Premium Stone**



















GK898



YB010



YB023



YB024



YB025

#### **Premium Stone**



YB028

YB035

YB053





YB052













# **Textile**



#### **Textile**









# Metal



## Metal



## **Alloys**

#### **Material:**

aluminum

#### **Dimensions**

3000 mm

#### For panel thickness:

5mm & 8mm





#### **Alloys**



5503 Black, Gold, Copper, Pink

#### Alloys



5504 Black, Gold, Copper, Pink



5505 Black, Gold, Copper, Pink



5507 Black, Gold, Copper, Pink

# Alloys Black, Gold, Pink Black, Gold, Copper Black, Gold, Copper