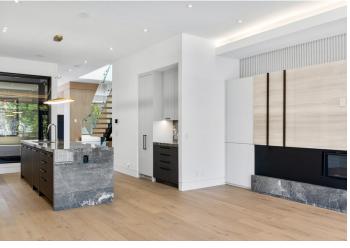

DPC panels can be used in **interior cladding** to create a **unique and modern interior design**. In addition, they can be customized with

various decorative prints that can imitate wood, stone or other natural

materials.