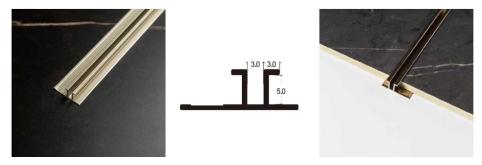

**Presentation**

Material:

**Density:** 

wood fibers and thermoplastic

700kg/m3

**Dimensions** 

1220 mm \* 2440 mm 1220 mm \* 2800 mm 1220 mm \* per rod mm **Properties:** 

waterproof flexible

**Thickness:** 

5mm & 8mm

Fire resistance:

B1







SOLID COLOR

STONE

TEXTILE

WOOD

METAL





# Solid color



### **Solid color**





## Stone



# Stone

# **Premium Stone**



















GK898



YB010



YB023



YB024



YB025

#### **Premium Stone**



YB028

YB035

YB053





YB052













# **Textile**



#### **Textile**









# Metal



## Metal



## **Alloys**

#### **Material:**

aluminum

#### **Dimensions**

3000 mm

#### For panel thickness:

5mm & 8mm





#### **Alloys**



5503 Black, Gold, Copper, Pink

#### Alloys



5504 Black, Gold, Copper, Pink



5505 Black, Gold, Copper, Pink



5507 Black, Gold, Copper, Pink

# Alloys Black, Gold, Pink Black, Gold, Copper Black, Gold, Copper