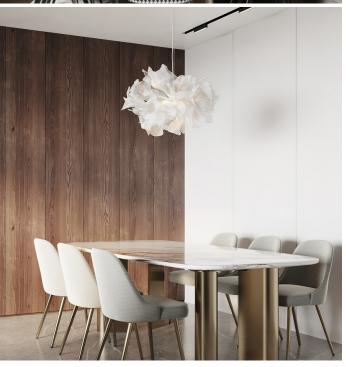

DPC panels can be used in **interior cladding** to create a **unique and modern interior design**. In addition, they can be customized with

various decorative prints that can imitate wood, stone or other natural

materials.