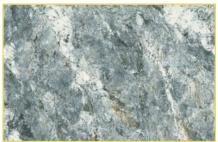

moplastic**. They are extremely resistant to **moisture, corrosion and ultraviolet rays**, thanks to which they have a **long life**.

DPC panels can be used in **interior cladding** to create a **unique and modern interior design**. In addition, they can be customized with

various decorative prints that can imitate wood, stone or other natural

materials.





#### **Presentation**

Material:

**Density:** 

wood fibers and thermoplastic

700kg/m3

**Dimensions** 

1220 mm \* 2440 mm 1220 mm \* 2800 mm 1220 mm \* per rod mm **Properties:** 

waterproof flexible

**Thickness:** 

5mm & 8mm

Fire resistance:

B1







SOLID COLOR

STONE

TEXTILE

WOOD

METAL





# Solid color



### **Solid color**





## Stone



# Stone

# **Premium Stone**



















GK898



YB010



YB023



YB024



YB025

#### **Premium Stone**



YB028

YB035

YB053





YB052













# **Textile**



#### **Textile**









# Metal



## Metal



## **Alloys**

#### **Material:**

aluminum

#### **Dimensions**

3000 mm

#### For panel thickness:

5mm & 8mm





#### **Alloys**



5503 Black, Gold, Copper, Pink

#### Alloys



5504 Black, Gold, Copper, Pink



5505 Black, Gold, Copper, Pink



5507 Black, Gold, Copper, Pink

# Alloys Black, Gold, Pink Black, Gold, Copper Black, Gold, Copper