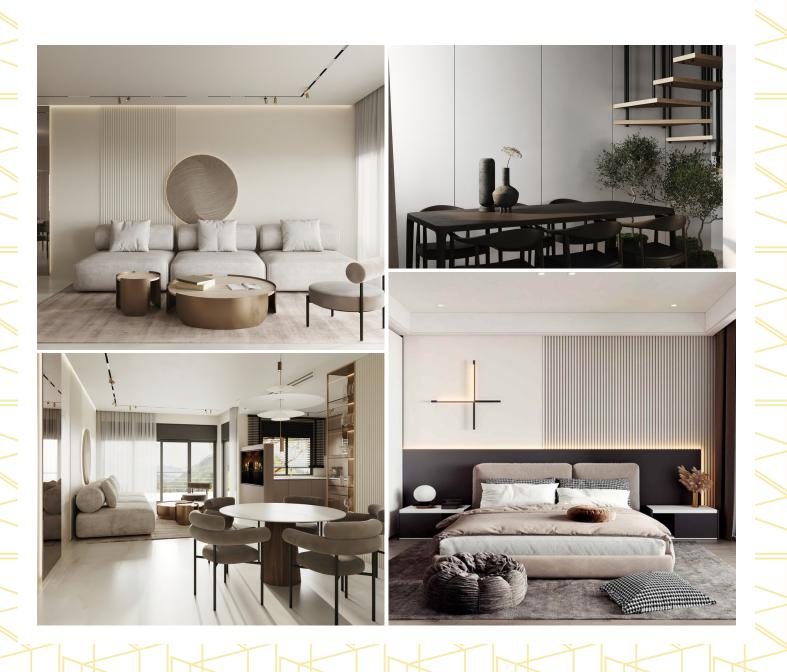

DPC panels can be used in **interior cladding** to create a **unique and modern interior design**. In addition, they can be customized with

various decorative prints that can imitate wood, stone or other natural

materials.