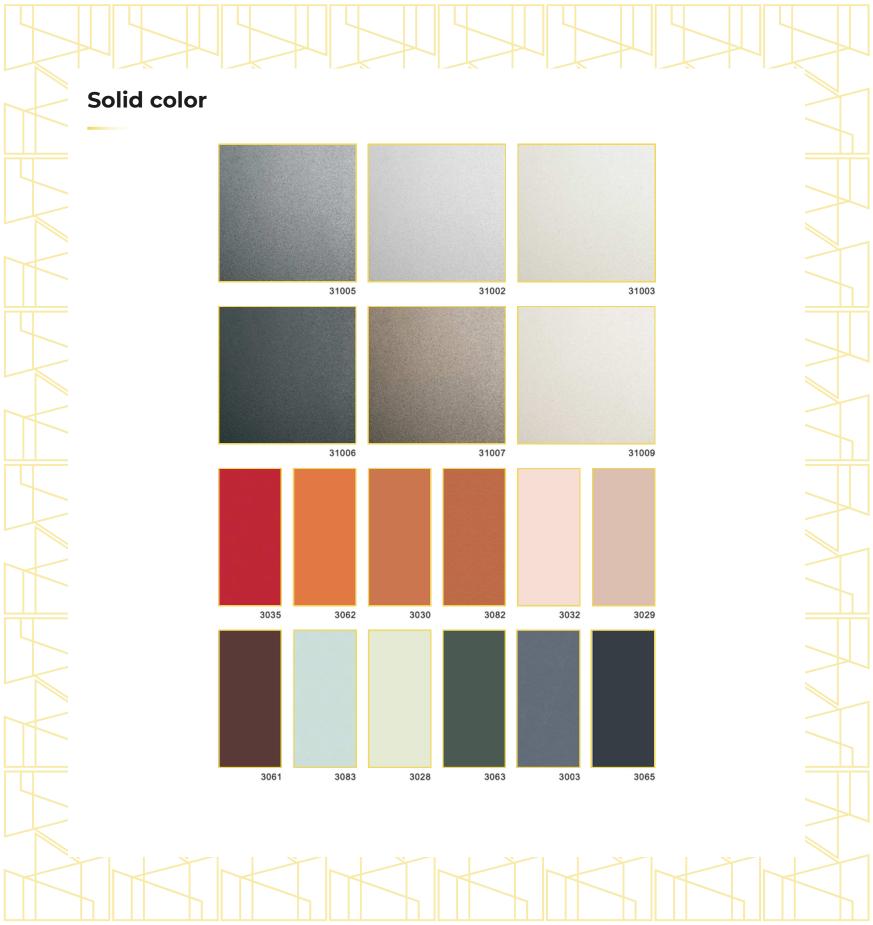

nels are made of **wood-plastic composite**, which is a mixture of **wood fibers and thermoplastic**. They are extremely resistant to **moisture, corrosion and ultraviolet rays**, thanks to which they have a **long life**.

DPC panels can be used in **interior cladding** to create a **unique and modern interior design**. In addition, they can be customized with

various decorative prints that can imitate wood, stone or other natural

materials.





#### **Presentation**

Material:

**Density:** 

wood fibers and thermoplastic

700kg/m3

**Dimensions** 

1220 mm \* 2440 mm 1220 mm \* 2800 mm 1220 mm \* per rod mm **Properties:** 

waterproof flexible

**Thickness:** 

5mm & 8mm

Fire resistance:

B1







SOLID COLOR

STONE

TEXTILE

WOOD

METAL





# Solid color



### **Solid color**





## Stone



# Stone

# **Premium Stone**



















GK898



YB010



YB023



YB024



YB025

#### **Premium Stone**



YB028

YB035

YB053





YB052













# **Textile**



#### **Textile**









# Metal



## Metal



## **Alloys**

#### **Material:**

aluminum

#### **Dimensions**

3000 mm

#### For panel thickness:

5mm & 8mm





#### **Alloys**



5503 Black, Gold, Copper, Pink

#### Alloys



5504 Black, Gold, Copper, Pink



5505 Black, Gold, Copper, Pink



5507 Black, Gold, Copper, Pink

# Alloys Black, Gold, Pink Black, Gold, Copper Black, Gold, Copper