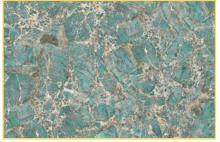

and thermoplastic**. They are extremely resistant to **moisture, corrosion and ultraviolet rays**, thanks to which they have a **long life**.

DPC panels can be used in **interior cladding** to create a **unique and modern interior design**. In addition, they can be customized with

various decorative prints that can imitate wood, stone or other natural

materials.





#### **Presentation**

Material:

**Density:** 

wood fibers and thermoplastic

700kg/m3

**Dimensions** 

1220 mm \* 2440 mm 1220 mm \* 2800 mm 1220 mm \* per rod mm **Properties:** 

waterproof flexible

**Thickness:** 

5mm & 8mm

Fire resistance:

B1







SOLID COLOR

STONE

TEXTILE

WOOD

METAL





# Solid color



### **Solid color**





## Stone



# Stone

# **Premium Stone**



















GK898



YB010



YB023



YB024



YB025

#### **Premium Stone**



YB028

YB035

YB053





YB052













# **Textile**



#### **Textile**









# Metal



## Metal



## **Alloys**

#### **Material:**

aluminum

#### **Dimensions**

3000 mm

#### For panel thickness:

5mm & 8mm





#### **Alloys**



5503 Black, Gold, Copper, Pink

#### Alloys



5504 Black, Gold, Copper, Pink



5505 Black, Gold, Copper, Pink



5507 Black, Gold, Copper, Pink

# Alloys Black, Gold, Pink Black, Gold, Copper Black, Gold, Copper