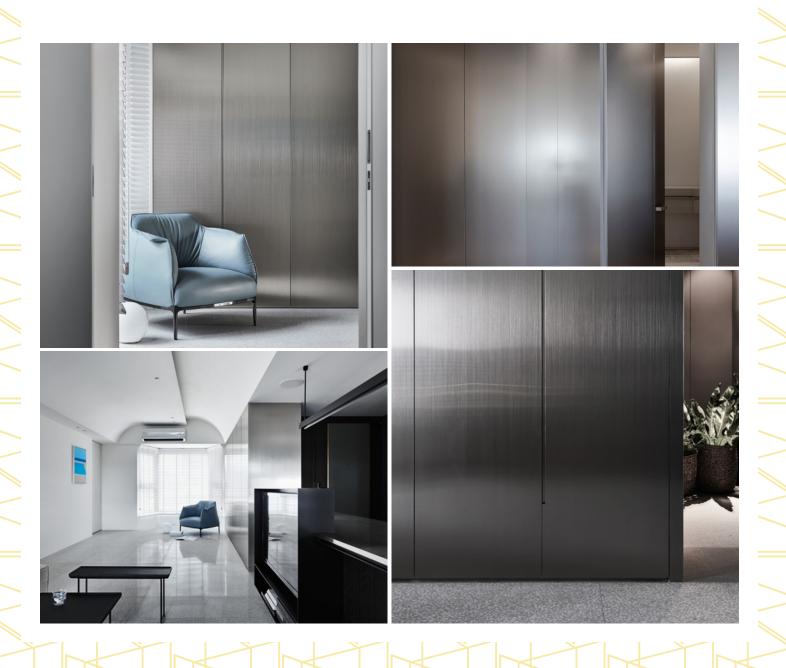

anels can be used in **interior cladding** to create a **unique and modern interior design**. In addition, they can be customized with

various decorative prints that can imitate wood, stone or other natural

materials.





#### **Presentation**

Material:

**Density:** 

wood fibers and thermoplastic

700kg/m3

**Dimensions** 

1220 mm \* 2440 mm 1220 mm \* 2800 mm 1220 mm \* per rod mm **Properties:** 

waterproof flexible

**Thickness:** 

5mm & 8mm

Fire resistance:

B1







SOLID COLOR

STONE

TEXTILE

WOOD

METAL





# Solid color



### **Solid color**





## Stone



# Stone

# **Premium Stone**



















GK898



YB010



YB023



YB024



YB025

#### **Premium Stone**



YB028

YB035

YB053





YB052













# **Textile**



#### **Textile**









# Metal



## Metal



## **Alloys**

#### **Material:**

aluminum

#### **Dimensions**

3000 mm

#### For panel thickness:

5mm & 8mm





#### **Alloys**



5503 Black, Gold, Copper, Pink

#### Alloys



5504 Black, Gold, Copper, Pink



5505 Black, Gold, Copper, Pink



5507 Black, Gold, Copper, Pink

# Alloys Black, Gold, Pink Black, Gold, Copper Black, Gold, Copper