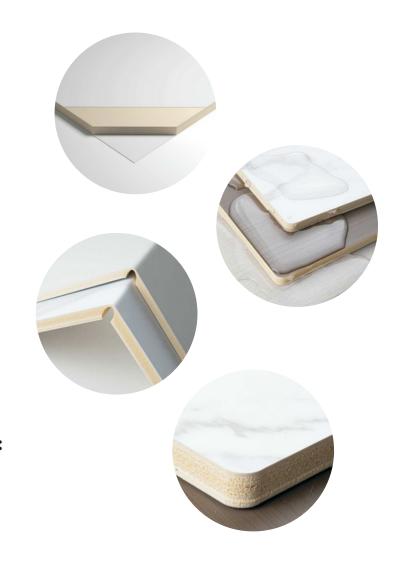

## What are DPC panels?

DPK panels are made of **wood-plastic composite**, which is a mixture of **wood fibers and thermoplastic**. They are extremely resistant to **moisture, corrosion and ultraviolet rays**, thanks to which they have a **long life**.

#### **Presentation**

Material:

**Density:** 

wood fibers and thermoplastic

700kg/m3

**Dimensions** 

1220 mm \* 2440 mm 1220 mm \* 2800 mm 1220 mm \* per rod mm **Properties:** 

waterproof flexible

**Thickness:** 

5mm & 8mm

Fire resistance:

B1

SOLID COLOR

STONE

TEXTILE

WOOD