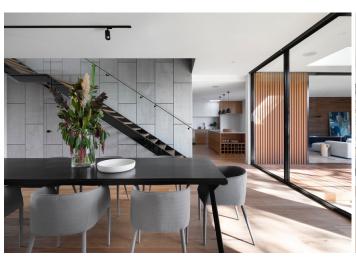

DPC panels can be used in **interior cladding** to create a **unique and modern interior design**. In addition, they can be customized with

various decorative prints that can imitate wood, stone or other natural

materials.