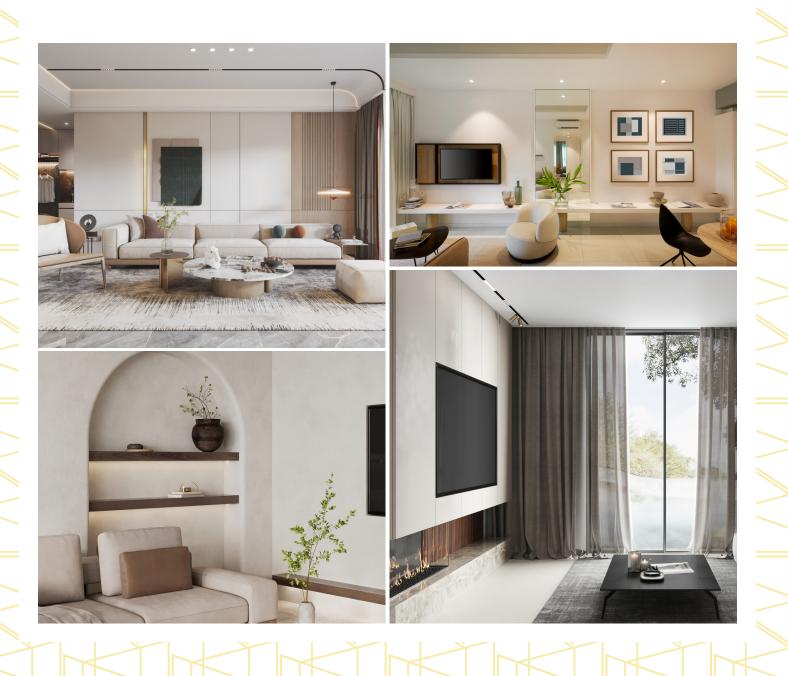

DPC panels can be used in **interior cladding** to create a **unique and modern interior design**. In addition, they can be customized with

various decorative prints that can imitate wood, stone or other natural

materials.