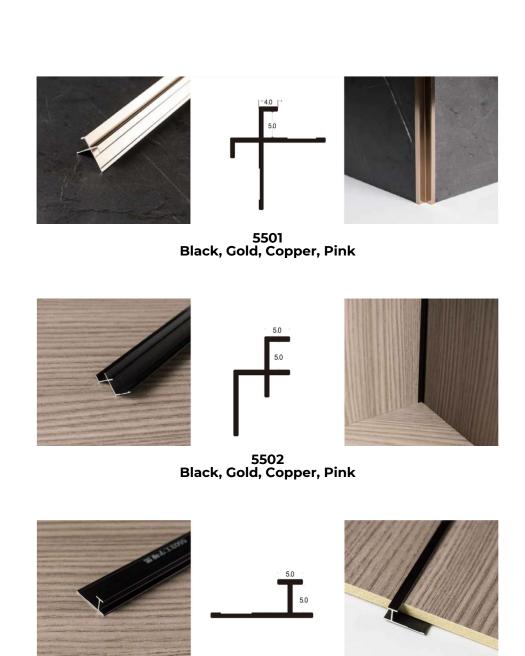

## **Alloys**

#### **Material:**

aluminum

#### **Dimensions**

3000 mm

#### For panel thickness:

5mm & 8mm

#### **Alloys**

5503 Black, Gold, Copper, Pink