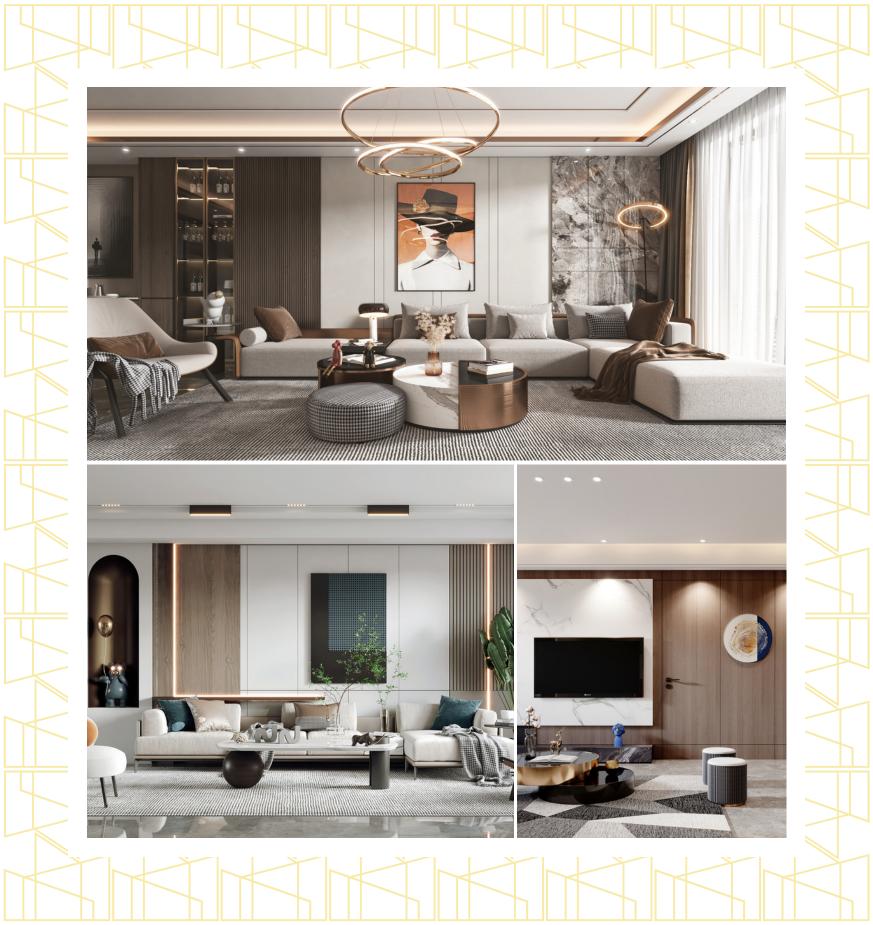

DPC panels can be used in **interior cladding** to create a **unique and modern interior design**. In addition, they can be customized with

various decorative prints that can imitate wood, stone or other natural